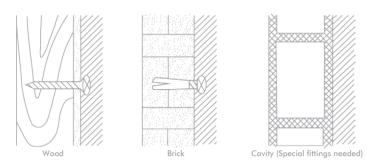

Wall fixings are not included with this mirror.

Always remember that wall fixings should be selected according to the type of wall and weight of item to be hung. We recommend seeking professional advice before selecting fixings.